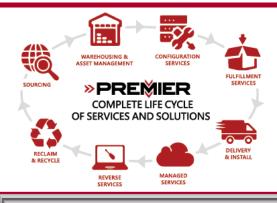

# CAGE CODE: 4WAJ9 | DUNS # 806696485

Premier is a full technology lifecycle company, delivering superior reverse supply chain solutions. Premier can repair, refurbish, reclaim, recycle, triage, sort/grade, and provide rapid exchange, fulfillment, de-kitting & kitting/ packaging, device processing, data-wipe, warehousing, distribution, re-flash, special projects, VMI, VAR, DOA, EWP/ MRU analysis, and ECN processing.

## Core Competencies

- Offer best-in-class combination of Repair and Logistics combined services
- Solid 'manufacturing process' driven approach to repair and refurbishment with deep-dive parts reclamation & harvesting capabilities
- Product Serviced: Wireless Devices (handsets, tablet, settops, laptops, etc.), Security, Cameras, Blades, Cards, Servers, Controllers, and more
- Customer Service Tech Support
- Depot Services & Repair; Level 1-4 Repair Computer, Mobile & Infrastructure Devices
- Device PRC, EWP, DOA, MRU Analysis/Reporting
- Extensive data collection tools and 'dashboard' data to analyze & continuously improve processes
- Develop unique return management solutions for each customer with flexibility
- Focused on saving customer's total cost of doing business